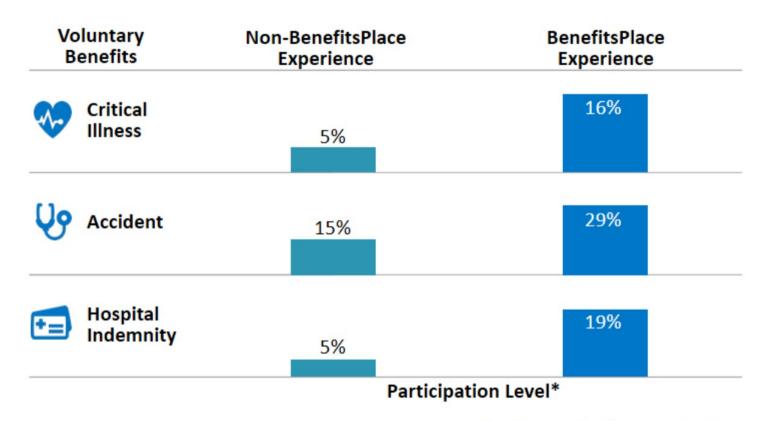

## **BenefitsPlace Drives 2-4x Higher Enrollment Outcomes**

\*Results may vary by customer; representative sample