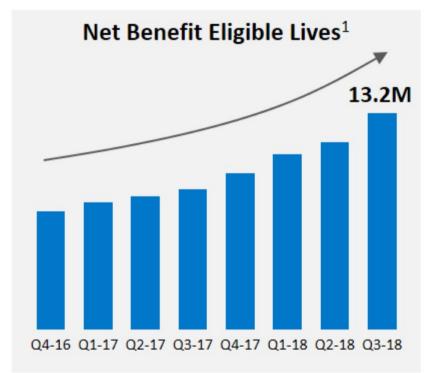

#### **Growth in Net Benefit Eligible Lives**<sup>1</sup>

1. Net benefit eligible lives includes carrier and employer enrollment subscriptions with standard contracting, plus their estimated dependents. This figure excludes lives from other subscription related contracts.

1. Net benefit eligible lives includes carrier and employer enrollment subscriptions with standard contracting, plus their estimated dependents. This figure excludes lives from other subscription related contracts.