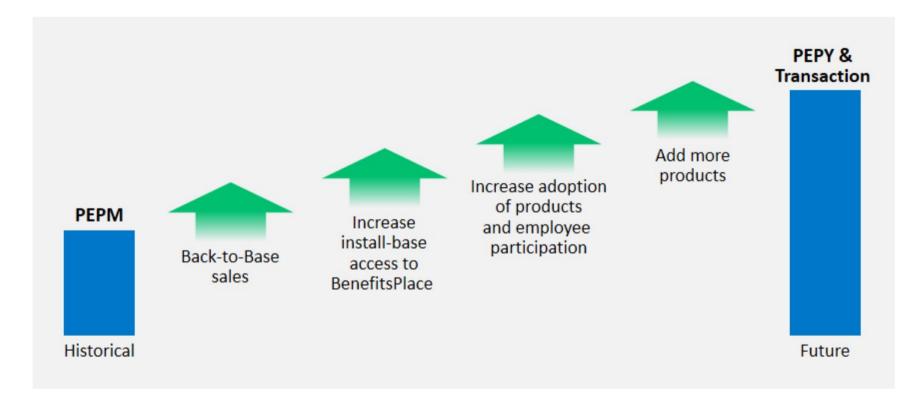

#### **Key Revenue Drivers**

- Employer direct
- Vertical focus
- Channel partners
- Brokers
- Medical carriers

- Innovative new products
- Penetrating install base
- Improve adoption of existing BenefitsPlace products
- Increase participation
- Launch new BenefitsPlace products

## More Products + Higher Participation + Better Data = Faster Revenue Growth