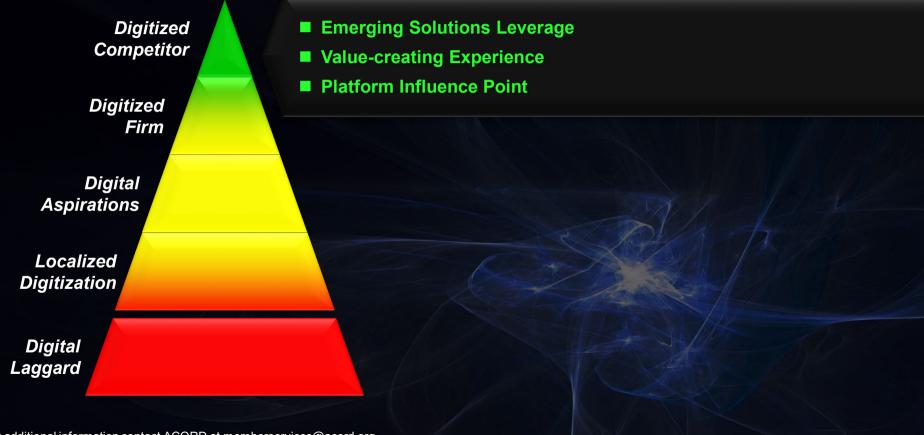

> Value creation increases and is dynamic

Digitization & Value Creation Selected Imperatives

**Digitized Competitors** 

Laggards

Leverage emerging solutions

Deliver a value-creating experience

Occupy platform influence point