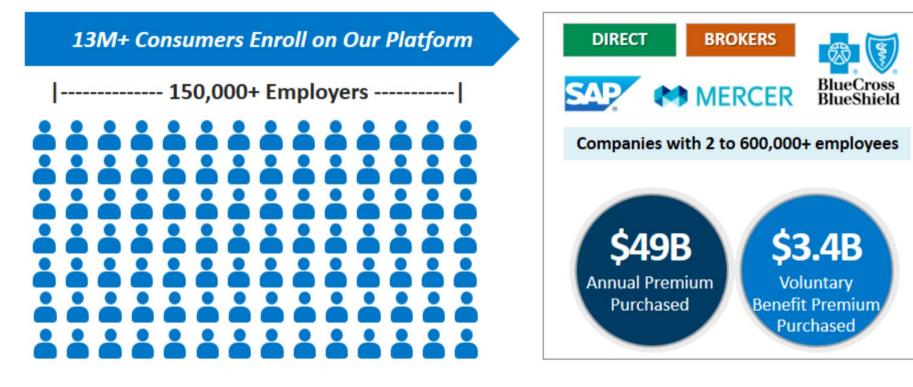

#### **Critical Mass – Low-friction Access to Consumers**

#### Platform + Community = Change the World

Benefitfocus creates peace of mind on the world's largest benefits platform. Today, we connect over 150,000 employers and more than 23 million consumers with the industry's leading brokers, carriers and the largest ERP provider. Tomorrow, we will transform how all consumers acquire and use products to protect their health, wealth and lifestyle.