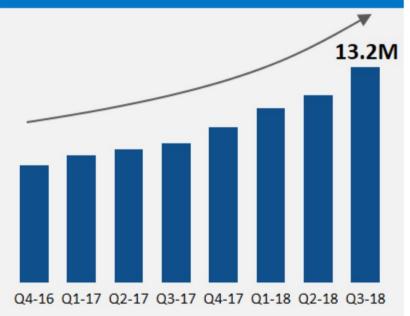

#### **Growth in Net Benefit Eligible Lives**<sup>1</sup>

1. Net benefit eligible lives includes carrier and employer enrollment subscriptions with standard contracting, plus their estimated dependents. This figure excludes lives from other subscription related contracts.