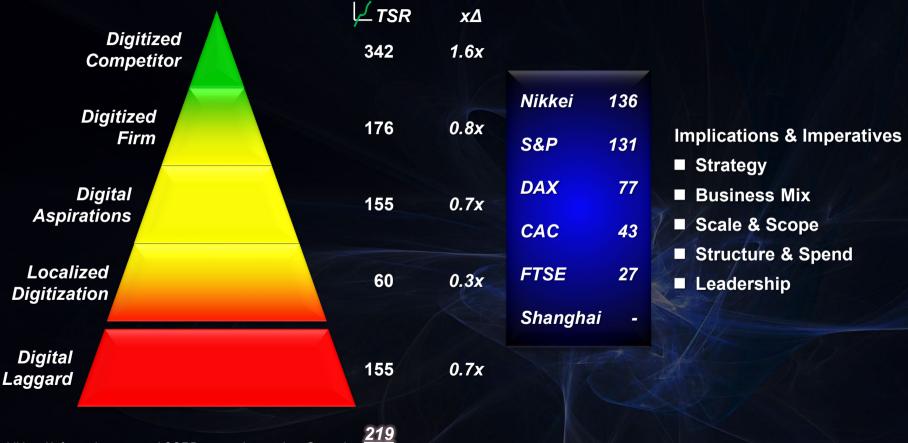

#### Digitization & Value Creation Study: Implications & Imperatives

 $AC \bigcirc RD$ 

Digitization & Value Creation Emerging Solutions Leverage: Years vs. Penetration (%)

ACORD

#### > Value creation is relatively fixed and linear

For additional information contact ACORD at memberservices@acord.org.

> Value creation increases and is dynamic

Digitization & Value Creation Selected Imperatives

**Digitized Competitors** 

Laggards

Leverage emerging solutions

Deliver a value-creating experience

Occupy platform influence point