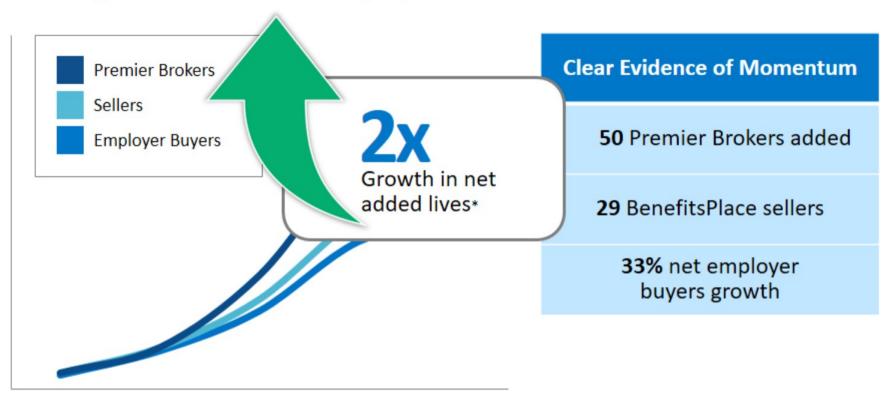

## Strong YoY Growth – Buyer/Seller Additions Since Q3 '17

\* Indicates net benefit eligible lives

BENEFITFOCUS® © 2018 Benefitfocus.com, Inc. All Rights Reserved