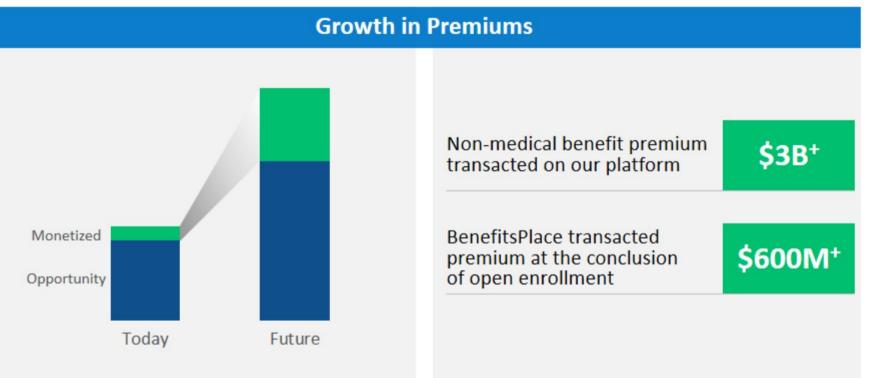

#### **Revenue Growth is Accelerating into 2019**

2018 Subscription Bookings Plus BenefitsPlace Drive Future Revenue

## **Revenue Growth is Accelerating into 2019**

2018 Subscription Bookings Plus BenefitsPlace Drive Future Revenue