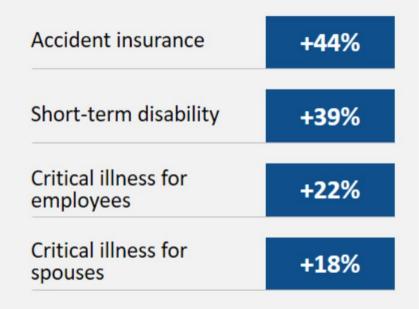

#### Increase in Premiums Sold by Carrier Partners

#### Results

- Participation skyrocketed
- Employees have protection they need
- Carrier partners increased premiums sold