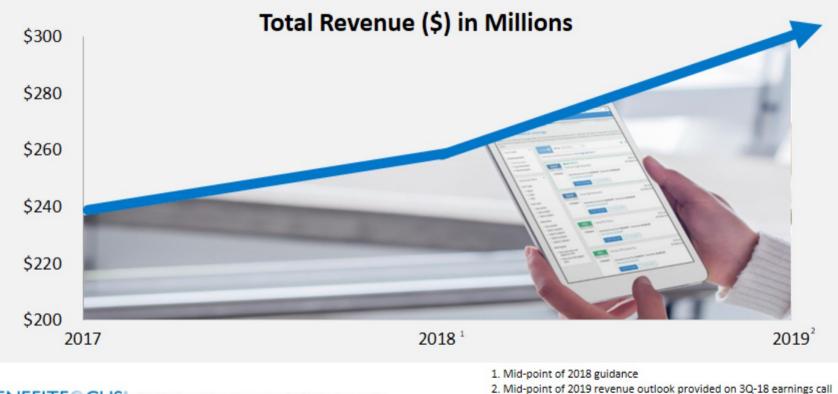

## **Revenue Growth is Accelerating into 2019**

2018 Subscription Bookings Plus BenefitsPlace Drive Future Revenue

#### **Revenue Growth is Accelerating into 2019**

2018 Subscription Bookings Plus BenefitsPlace Drive Future Revenue