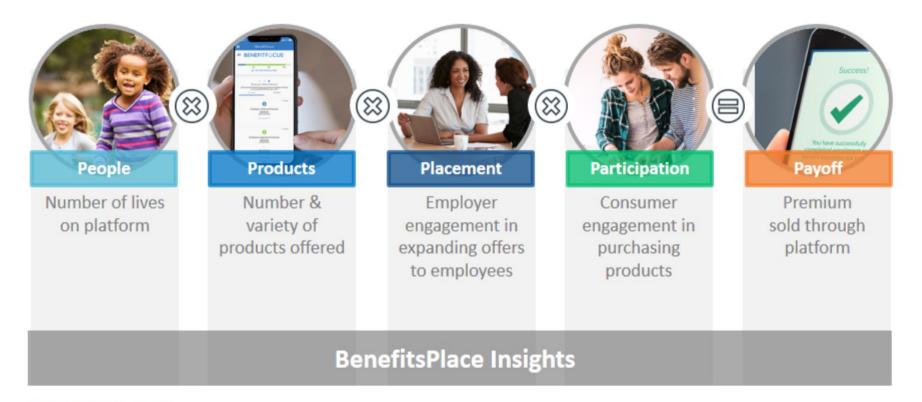

# BenefitsPlace Insights

...powerful results for all users

## **BenefitsPlace Drives 2-4x Higher Enrollment Outcomes**

\*Results may vary by customer; representative sample

#### **BenefitsPlace – A Holistic Approach to Benefits**